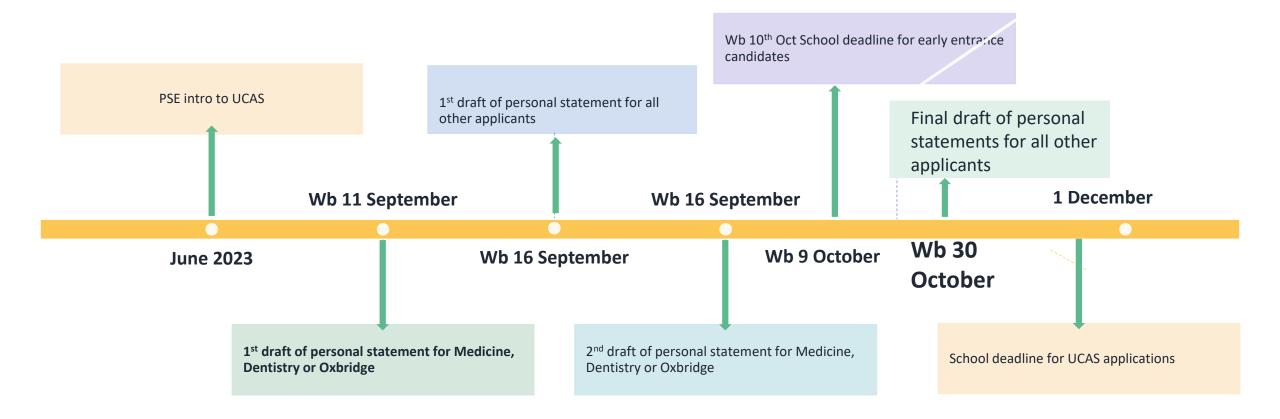

| 6 October                     |                                                | 28 February       |                                             | 5 July          |  |
| 2 May 2023                                 |  | 5 September                                                    |  |                               | 31 January 202                                 |                   | 30 J                                        | une             |  |
| UCAS Unde<br>application<br>2024 entry.    |  |                                                                |  | edicine, vete<br>ence, and de | rinary<br>ntistry, and                         | UCAS Extra opens. |                                             | Clearing opens. |  |

## When to apply for 2024 entry – St Thomas's deadlines