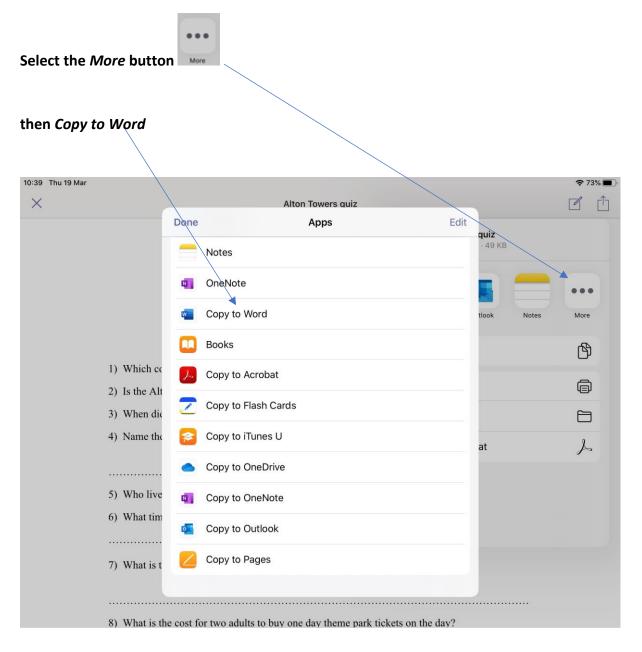

# Download a copy to your device.

First select the app you would like to open the file.

In this case we would like to use Microsoft Word.