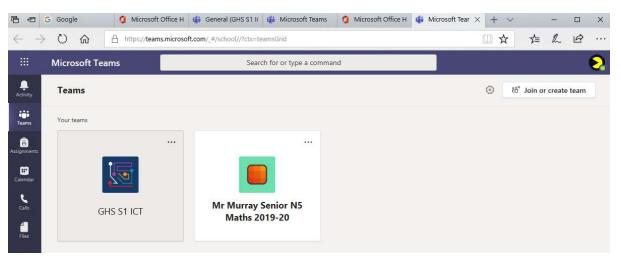

### Select the *Teams* tile

You will be directed to a page like this – showing all the teams you are a member of:

Select the class you would like to view resources for.

You will be taken to page like this; you can select posts, files etc.