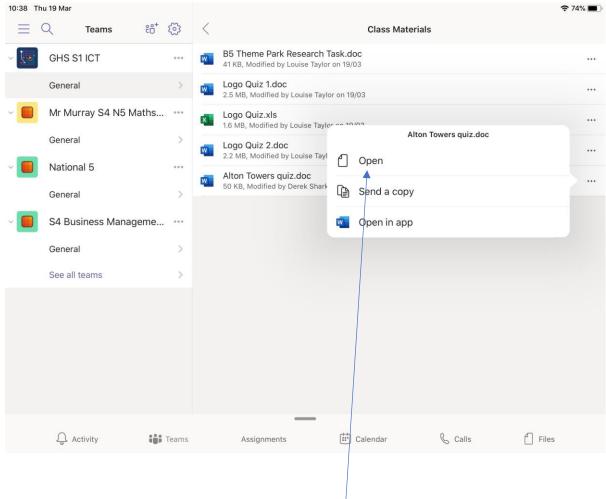

### Each folder contains several resources

Select the file you would like to work on and click Open