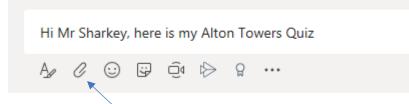

#### Select the Posts link and add a new conversation

Select the Paper Clip to attach your completed task

| œ                                                                                                                                                                                                                                                                                                                                                                                                                                                                                                                                                                                                                                                                                                                                                                                                                                                                                                                                                                                                                                                                                                                                                                                                                                                                                                                                                                                                                                                                                                                                                                                                                                                                                                                                                                                                                                                                                                                                                                                                                                                                                                                              | Recent     Browse Teams and Channels |                                  |                        |
|--------------------------------------------------------------------------------------------------------------------------------------------------------------------------------------------------------------------------------------------------------------------------------------------------------------------------------------------------------------------------------------------------------------------------------------------------------------------------------------------------------------------------------------------------------------------------------------------------------------------------------------------------------------------------------------------------------------------------------------------------------------------------------------------------------------------------------------------------------------------------------------------------------------------------------------------------------------------------------------------------------------------------------------------------------------------------------------------------------------------------------------------------------------------------------------------------------------------------------------------------------------------------------------------------------------------------------------------------------------------------------------------------------------------------------------------------------------------------------------------------------------------------------------------------------------------------------------------------------------------------------------------------------------------------------------------------------------------------------------------------------------------------------------------------------------------------------------------------------------------------------------------------------------------------------------------------------------------------------------------------------------------------------------------------------------------------------------------------------------------------------|--------------------------------------|----------------------------------|------------------------|
| Арря<br>О<br>Невр                                                                                                                                                                                                                                                                                                                                                                                                                                                                                                                                                                                                                                                                                                                                                                                                                                                                                                                                                                                                                                                                                                                                                                                                                                                                                                                                                                                                                                                                                                                                                                                                                                                                                                                                                                                                                                                                                                                                                                                                                                                                                                              | 🚯 _Upload from my computer           | Today<br>Noon to the team.       |                        |
| the second secon | A & Ø @ @ @                          | r Alton Towers Quiz<br>(▷ 요 ···· | ⊳                      |
| 🗧 🔎 🗔 😹 🔁 🤶                                                                                                                                                                                                                                                                                                                                                                                                                                                                                                                                                                                                                                                                                                                                                                                                                                                                                                                                                                                                                                                                                                                                                                                                                                                                                                                                                                                                                                                                                                                                                                                                                                                                                                                                                                                                                                                                                                                                                                                                                                                                                                                    | 🧕 🔳 🥥                                |                                  | S 🗠 🍓 🕄 🍻 🖅 प× 09:50 😽 |

Select Upload from my computer, then browse to find the file you downloaded

Your file will upload

| Finally select Send |                                             |                     |
|---------------------|---------------------------------------------|---------------------|
|                     |                                             |                     |
| Ш.                  |                                             |                     |
| Apps                | Hi Mr Sharkey, here is my Alton Towers Quiz |                     |
|                     | Alton Towers quiz.doc ×                     | Send                |
|                     |                                             | >                   |
| 🔳 🖉 💁 📓 🗮 💷 🖉       |                                             | ତ ≝ 🔹 柳 🖓 प× 😗 प∞ 🕏 |