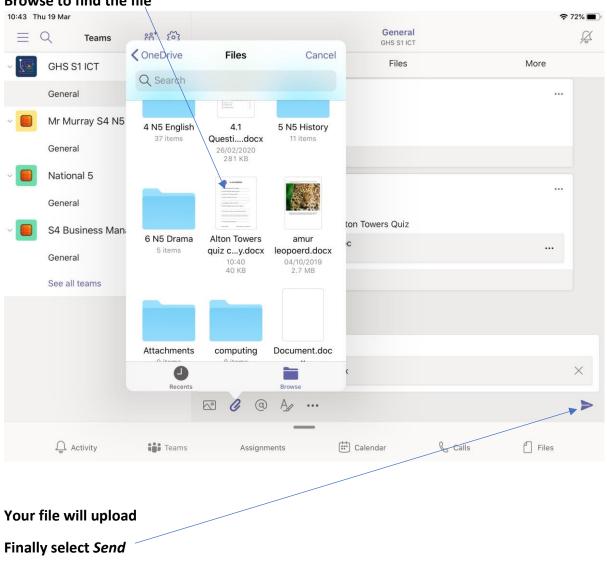

# Select the *location* you saved your file in (One Drive)

| 10:42 T | hu 19 Mar       |                              |        |                       |         | <b>?</b> 7 | 2% 🔳 |
|---------|-----------------|------------------------------|--------|-----------------------|---------|------------|------|
| Ξ       | Q Teams         | ₽₽+ ٤∞3                      |        | General<br>GHS S1 ICT |         |            | Å    |
| - 🗔     | GHS S1 ICT      | Browse                       |        | Files                 |         | More       |      |
|         | General         | Q Search                     |        |                       |         |            |      |
| ~       | Mr Murray S4 N5 | Locations                    | $\sim$ |                       |         |            |      |
|         | General         | ICloud Drive                 |        |                       |         |            |      |
| ~       | National 5      | On My iPad                   |        |                       |         |            |      |
|         | General         | <ul> <li>OneDrive</li> </ul> |        |                       |         |            |      |
| -       | S4 Business Man | Adobe Document Cloud         |        | ton Towers Quiz       |         |            |      |
|         | General         | Recently Deleted             |        | C                     |         |            |      |
|         | See all teams   | Favourites                   | $\sim$ |                       |         |            |      |
|         |                 | Downloads                    |        |                       |         |            |      |
|         |                 | Tags                         | $\sim$ |                       |         |            |      |
|         |                 | Recents Browse               |        | (                     |         |            | ×    |
|         |                 |                              |        |                       |         |            | >    |
|         | Q Activity      | Teams Assignments            | (      | 🔛 Calendar            | & Calls | Files      |      |

#### Browse to find the file