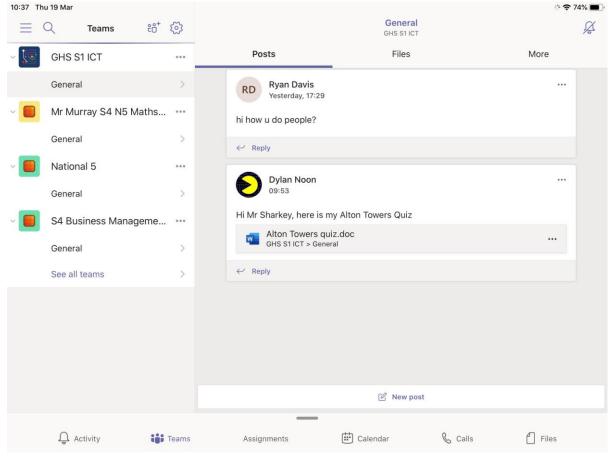

## Select the class you would like to view resources for.

You will be taken to page like this; you can select posts, files etc

| 10:38 Th | u 19 Mar              |       |                                                        |                       |         | 중 74% ■ |
|----------|-----------------------|-------|--------------------------------------------------------|-----------------------|---------|---------|
|          | ୍ Teams ëତ⁺           | ŝ     |                                                        | General<br>GHS S1 ICT |         | ×.      |
| ~ 🜆      | GHS S1 ICT            | •••   | Posts                                                  | Files                 |         | More    |
|          | General               | > 1   | Class Materials                                        |                       |         | >       |
| ~        | Mr Murray S4 N5 Maths |       | S1 Introduction to Scratch                             |                       |         | >       |
| _        | General               | >     | Alton Towers quiz.doc<br>49 KB, Modified by Dylan Noon | on 19/03              |         |         |
| ~        | National 5            | •••   |                                                        |                       |         |         |
|          | General               | >     |                                                        |                       |         |         |
| ~        | S4 Business Manageme  |       |                                                        |                       |         |         |
|          | General               | >     |                                                        |                       |         |         |
|          | See all teams         | >     |                                                        |                       |         |         |
|          |                       |       |                                                        |                       |         |         |
|          | Q Activity            | Teams | Assignments                                            | Calendar              | & Calls | files   |

- Posts: we will keep you updated with any new information regarding your work here
- Files: This is where you will find all the resources you need to complete tasks at home

#### When you select Files you will see a page like this: