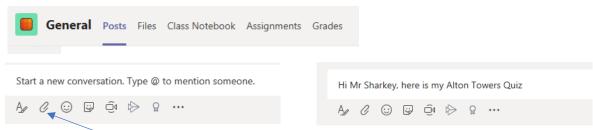

#### Select the Posts link and add a new conversation

Select the Paper Clip to attach your completed task

| œ                                                                                                                                                                                                                                                                                                                                                                                                                                                                                                                                                                                                                                                                                                                                                                                                                                                                                                                                                                                                                                                                                                                                                                                                                                                                                                                                                                                                                                                                                                                                                                                                                                                                                                                                                                                                                                                                                                                                                                                                                                                                                                                              | Recent     Browse Teams and Channels |                                  |                        |
|--------------------------------------------------------------------------------------------------------------------------------------------------------------------------------------------------------------------------------------------------------------------------------------------------------------------------------------------------------------------------------------------------------------------------------------------------------------------------------------------------------------------------------------------------------------------------------------------------------------------------------------------------------------------------------------------------------------------------------------------------------------------------------------------------------------------------------------------------------------------------------------------------------------------------------------------------------------------------------------------------------------------------------------------------------------------------------------------------------------------------------------------------------------------------------------------------------------------------------------------------------------------------------------------------------------------------------------------------------------------------------------------------------------------------------------------------------------------------------------------------------------------------------------------------------------------------------------------------------------------------------------------------------------------------------------------------------------------------------------------------------------------------------------------------------------------------------------------------------------------------------------------------------------------------------------------------------------------------------------------------------------------------------------------------------------------------------------------------------------------------------|--------------------------------------|----------------------------------|------------------------|
| Арря<br>О<br>Невр                                                                                                                                                                                                                                                                                                                                                                                                                                                                                                                                                                                                                                                                                                                                                                                                                                                                                                                                                                                                                                                                                                                                                                                                                                                                                                                                                                                                                                                                                                                                                                                                                                                                                                                                                                                                                                                                                                                                                                                                                                                                                                              | 🚯 _Upload from my computer           | Today<br>Noon to the team.       |                        |
| the second secon | A & Ø @ @ @                          | r Alton Towers Quiz<br>(▷ 요 ···· | ⊳                      |
| 🗧 🔎 🗔 😹 🔁 🤶                                                                                                                                                                                                                                                                                                                                                                                                                                                                                                                                                                                                                                                                                                                                                                                                                                                                                                                                                                                                                                                                                                                                                                                                                                                                                                                                                                                                                                                                                                                                                                                                                                                                                                                                                                                                                                                                                                                                                                                                                                                                                                                    | 🧕 🔳 🥥                                |                                  | S 🗠 🍓 🕄 🍻 🖅 प× 09:50 😽 |

Select Upload from my computer, then browse to find the file you downloaded

Your file will upload

| Finally select Send |                                             |                     |
|---------------------|---------------------------------------------|---------------------|
|                     |                                             |                     |
| Ш.                  |                                             |                     |
| Apps                | Hi Mr Sharkey, here is my Alton Towers Quiz |                     |
|                     | Alton Towers quiz.doc ×                     | Send                |
|                     |                                             | >                   |
| 🔳 🖉 💁 📓 🗮 💷 🖉       |                                             | ତ ≝ 🔹 柳 🖓 प× 😗 प∞ 🕏 |