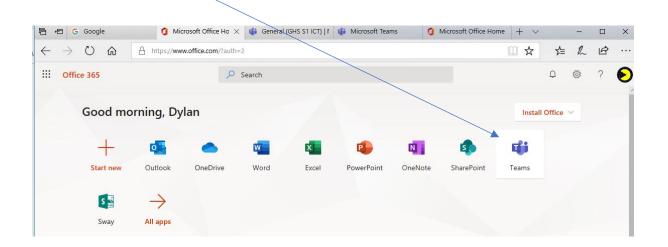

### Select the *Teams* tile

You will be directed to a page like this – showing all the teams you are a member of:

Select the class you would like to view resources for.

You will be taken to page like this; you can select posts, files etc.